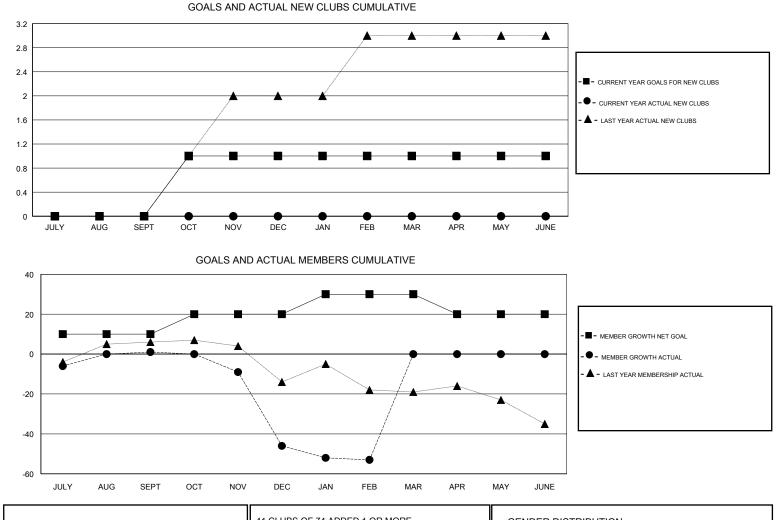

#### GMT CA

| Clubs<br>RESULTS FOR 2018-2019 |   |   |   | Members<br>RESULTS FOR 2018-2019 |     |    |    |
|--------------------------------|---|---|---|----------------------------------|-----|----|----|
|                                |   |   |   |                                  |     |    |    |
| JULY/AUG/SEPT                  | 0 | 0 | 1 | JULY/AUG/SEPT                    | 10  | 54 | 39 |
| OCT/NOV/DEC                    | 1 | 0 | 0 | OCT/NOV/DEC                      | 10  | 51 | 90 |
| JAN/FEB/MAR                    | 0 | 0 | 1 | JAN/FEB/MAR                      | 10  | 43 | 40 |
| APR/MAY/JUNE                   | 0 | 0 | 0 | APR/MAY/JUNE                     | -10 | 0  | 0  |

| DROPPED CLUBS: 2 |     | 41 CLUBS OF 74 ADDED 1 OR MORE | GENDER DISTRIBUTION                      |     |  |
|------------------|-----|--------------------------------|------------------------------------------|-----|--|
|                  |     | NEW MEMBERS                    | MALE 968 (57.72%)<br>FEMALE 709 (42.28%) |     |  |
| DROPPED MEMBERS  |     |                                | Women Percentage Fiscal Year Goal: 43%   |     |  |
| DECEASED         | 7   | CLICK HERE FOR CUMULATIVE      | TOTAL FAMILY UNIT MEMBERS                |     |  |
| CLUB CANCELLED   | 0   | MEMBERSHIP DATA                |                                          | 193 |  |
| OTHER            | 162 |                                | FAMILY MEMBERS PAYING HALF<br>DUES       |     |  |
| TOTAL            | 169 |                                |                                          |     |  |